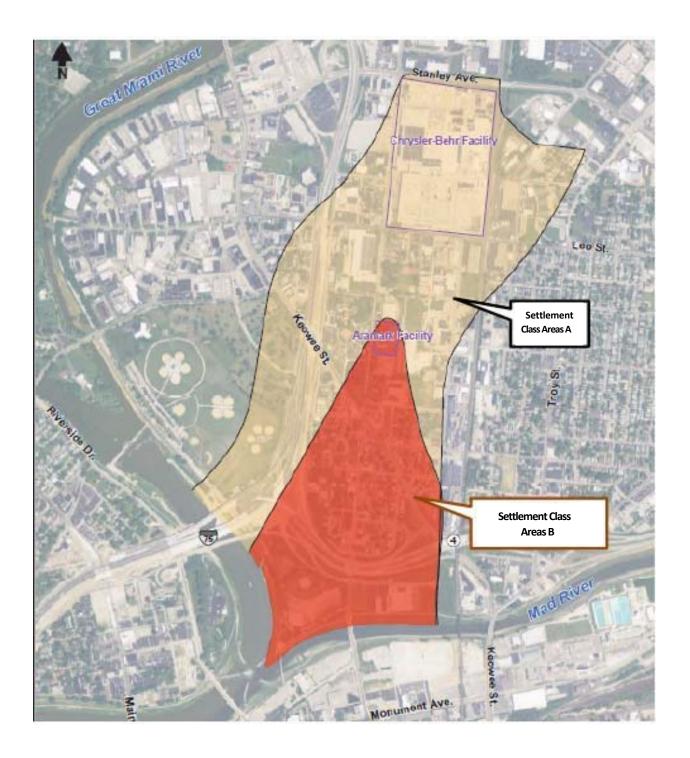

"Settlement Class A" means Persons who, at any time between April 8, 2006 and September 15, 2023 (the "Class Ownership Period"), owned or own real property located within the area identified as "Class A" on the map attached, on the enclosed CD-ROM, as **Exhibit A – Class Area**.

"Settlement Class B" means Persons who, at any time between April 8, 2006 and September 15, 2023 (the "Class Ownership Period"), owned or own real property located within the area identified as "Class B" on the map attached, on the enclosed CD-ROM, as **Exhibit A – Class Area**.

# 1. Why did I get this notice?

Property records show that you currently or previously owned property, on or after April 1, 2006, in one of the areas where the plaintiffs bringing this lawsuit allege that Old Carco, Behr, and/or Aramark is responsible for the presence of vapor intrusion from certain volatile organic compounds. These areas are shaded in yellow and red in the map below. The Court has conditionally certified a settlement class action consisting of any individual who owned property within either of these two areas between April 1, 2006 and September 15, 2023. The terms of the settlement are set forth in a Settlement Agreement, which you may read at [www.mccookfieldclassaction.com]. You have legal rights and options that you may exercise before the Court holds a fairness hearing, in which the Court will decide whether it gives final approval to the preliminarily approved settlement. Judge Walter Herbert Rice, of the United States District Court for the Southern District of Ohio, is overseeing this lawsuit. The lawsuit is known as *In re Behr Dayton Thermal Products, LLC*, Case No. 3:08-cv-326-WHR.